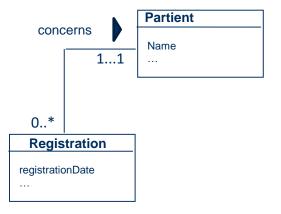

#### **Task 4: Modelling requirement**

Use Case Description

Use case: Registrer patient

Actor: Nurse

Goal: Patient must be registered

Main scenario: 1) Nurse asks for register arrived patient

2) System ....

3) Nurse ...

4) ...

5)