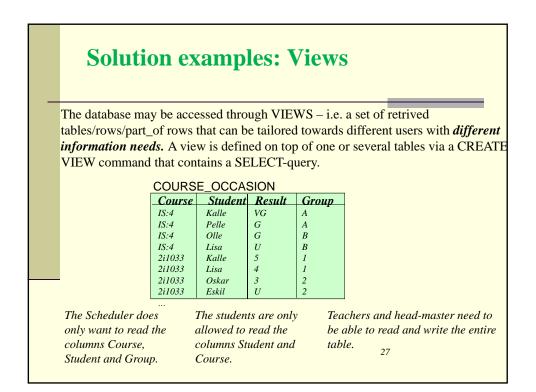

d               | 2     | Michelangelo |                             |
| INSERT | TIN<br>Arte |                     | rtefa | act(44,      | 'Mona Lisa', 1, 'Da Vinci') |
|        | AId         | ArtName             | myAT  | Artist       |                             |
|        | 11          | Guernica            | 1     | Picasso      |                             |
|        | 11          | The Night-<br>watch | 1     | Rembrandt    |                             |
|        | 33          | David               | 2     | Michelangelo |                             |
|        | 44          | Mona Lisa           | 1     | Da Vinci     |                             |
|        | -           |                     |       |              |                             |





































|             |                                   |                 | •                               | Trigger          |        |
|-------------|-----------------------------------|-----------------|---------------------------------|------------------|--------|
|             |                                   |                 |                                 |                  |        |
|             | <u> </u>                          |                 |                                 |                  |        |
| Arte        | efact                             |                 |                                 | -                |        |
| AId         | ArtName                           | myAT            | Artist                          |                  |        |