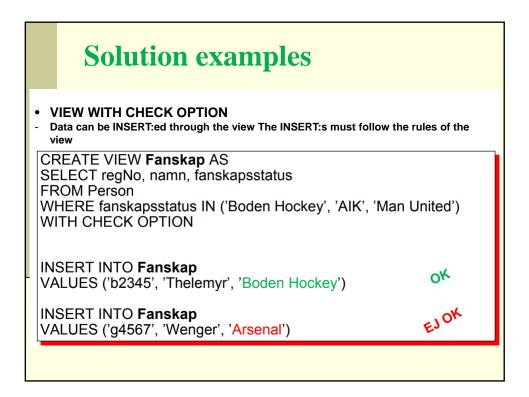

| 2     | Michelangelo |                             |
| INSERT | TIN<br>Arte |                     | rtefa | act(44,      | 'Mona Lisa', 1, 'Da Vinci') |
|        | AId         | ArtName             | myAT  | Artist       |                             |
|        | 11          | Guernica            | 1     | Picasso      |                             |
|        | 11          | The Night-<br>watch | 1     | Rembrandt    |                             |
|        | 33          | David               | 2     | Michelangelo |                             |
|        | 44          | Mona Lisa           | 1     | Da Vinci     |                             |
|        | -           |                     |       |              |                             |





































|             |                                   |                 | •                               | Trigger          |        |
|-------------|-----------------------------------|-----------------|---------------------------------|------------------|--------|
|             |                                   |                 |                                 |                  |        |
|             | <u> </u>                          |                 |                                 |                  |        |
| Arte        | efact                             |                 |                                 | -                |        |
| AId         | ArtName                           | myAT            | Artist                          |                  |        |
| 11