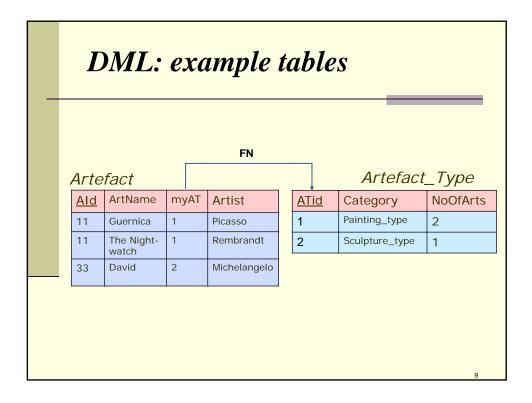

| Que    | ry-         |                     | gu    | ages.        | DML INSERT                  |
|--------|-------------|---------------------|-------|--------------|-----------------------------|
|        | Artei       | fact                |       |              |                             |
|        | AId         | ArtName             | myAT  | Artist       |                             |
|        | 11          | Guernica            | 1     | Picasso      |                             |
|        | 11          | The Night-<br>watch | 1     | Rembrandt    |                             |
|        | 33          | David               | 2     | Michelangelo |                             |
| INSERT | TIN<br>Arte |                     | rtefa | act(44,      | 'Mona Lisa', 1, 'Da Vinci') |
|        | AId         | ArtName             | myAT  | Artist       |                             |
|        | 11          | Guernica            | 1     | Picasso      |                             |
|        | 11          | The Night-<br>watch | 1     | Rembrandt    |                             |
|        | 33          | David               | 2     | Michelangelo |                             |
|        | 44          | Mona Lisa           | 1     | Da Vinci     |                             |
|        | -           |                     |       |              |                             |

|             |                                   |                 | •                               | Trigger          |        |
|-------------|-----------------------------------|-----------------|---------------------------------|------------------|--------|
|             |                                   |                 |                                 |                  |        |
|             | <u> </u>                          |                 |                                 |                  |        |
| Arte        | efact                             |                 |                                 | -                |        |
| AId         | ArtName                           | myAT            | Artist                          |                  |        |
| 11          | Guernica                          | 1               | Picasso                         |                  |        |
| 11          | The Night-<br>watch               | 1               | Rembrandt                       |                  |        |
| 33          | David                             | 2               |                                 |                  |        |
|             |                                   |                 | Michelangelo                    |                  |        |
|             | T INTO A                          |                 |                                 | Lisa', 1, 'Da Vi | nci')  |
|             |                                   |                 |                                 | Lisa', 1, 'Da Vi | nci')  |
| Arte        | fact                              | rtefact         | (44, 'Mona                      | Lisa', 1, 'Da Vi | inci') |
| Arte<br>AId | ArtName                           | rtefact         | (44, 'Mona<br>Artist            | Lisa', 1, 'Da Vi | nci')  |
| Arte<br>AId | ArtName<br>Guernica<br>The Night- | rtefact<br>myAT | (44, 'Mona<br>Artist<br>Picasso | Lisa', 1, 'Da Vi | inci') |