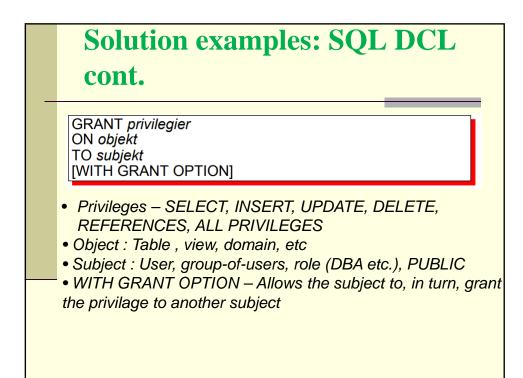

| David               | 2     | Michelangelo |                             |
| INSERT | TIN<br>Arte |                     | rtefa | act(44,      | 'Mona Lisa', 1, 'Da Vinci') |
|        | AId         | ArtName             | myAT  | Artist       |                             |
|        | 11          | Guernica            | 1     | Picasso      |                             |
|        | 11          | The Night-<br>watch | 1     | Rembrandt    |                             |
|        | 33          | David               | 2     | Michelangelo |                             |
|        | 44          | Mona Lisa           | 1     | Da Vinci     |                             |
|        | -           |                     |       |              |                             |





































|             |                                   |                 | •                               | Trigger          |        |
|-------------|-----------------------------------|-----------------|---------------------------------|------------------|--------|
|             |                                   |                 |                                 |                  |        |
|             | <u> </u>                          |                 |                                 |                  |        |
| Arte        | efact                             |                 |                                 | -                |        |
| AId         | ArtName                           | myAT            | Artist                          |                  |