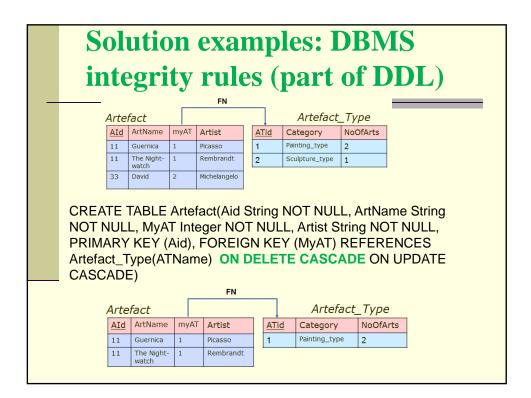

vid               | 2     | Michelangelo |                             |
| INSERT | TIN<br>Arte |                     | rtefa | act(44,      | 'Mona Lisa', 1, 'Da Vinci') |
|        | AId         | ArtName             | myAT  | Artist       |                             |
|        | 11          | Guernica            | 1     | Picasso      |                             |
|        | 11          | The Night-<br>watch | 1     | Rembrandt    |                             |
|        | 33          | David               | 2     | Michelangelo |                             |
|        | 44          | Mona Lisa           | 1     | Da Vinci     |                             |
|        | -           |                     |       |              |                             |





































|             |                                   |                 | •                               | Trigger          |        |
|-------------|-----------------------------------|-----------------|---------------------------------|------------------|--------|
|             |                                   |                 |                                 |                  |        |
|             | <u> </u>                          |                 |                                 |                  |        |
| Arte        | efact                             |                 |                                 | -                |        |
| AId         | ArtName                           | myAT            | Artist                          |                  |