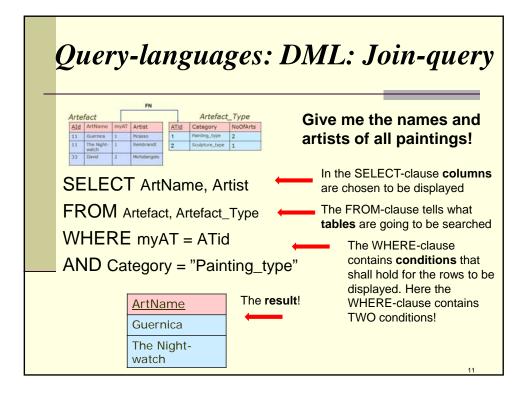

| Que    | ry-         |                     | gu    | ages.        | DML INSERT                  |
|--------|-------------|---------------------|-------|--------------|-----------------------------|
|        | Artei       | fact                |       |              |                             |
|        | AId         | ArtName             | myAT  | Artist       |                             |
|        | 11          | Guernica            | 1     | Picasso      |                             |
|        | 11          | The Night-<br>watch | 1     | Rembrandt    |                             |
|        | 33          | David               | 2     | Michelangelo |                             |
| INSERT | TIN<br>Arte |                     | rtefa | act(44,      | 'Mona Lisa', 1, 'Da Vinci')