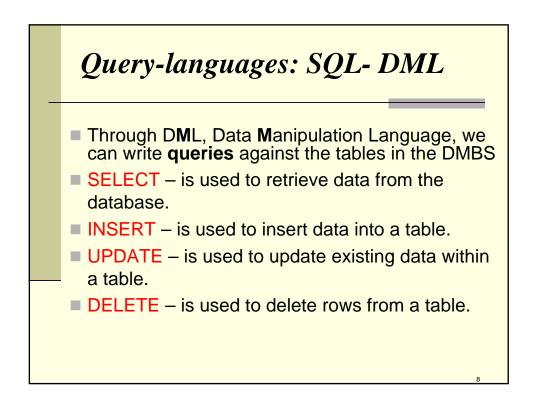

| Que    | ry-         |                     | gu    | ages.        | DML INSERT                  |
|--------|-------------|---------------------|-------|--------------|-----------------------------|
|        | Artei       | fact                |       |              |                             |
|        | AId         | ArtName             | myAT  | Artist       |                             |
|        | 11          | Guernica            | 1     | Picasso      |                             |
|        | 11          | The Night-<br>watch | 1     | Rembrandt    |                             |
|        | 33          | David               | 2     | Michelangelo |                             |
| INSERT | TIN<br>Arte |                     | rtefa | act(44,      | 'Mona Lisa', 1, 'Da Vi