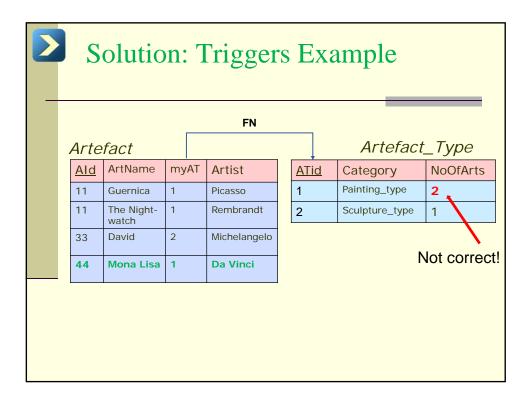

| Que    | ry-         |                     | gu    | ages.        | DML INSERT                  |
|--------|-------------|---------------------|-------|--------------|-----------------------------|
|        | Artei       | fact                |       |              |                             |
|        | AId         | ArtName             | myAT  | Artist       |                             |
|        | 11          | Guernica            | 1     | Picasso      |                             |
|        | 11          | The Night-<br>watch | 1     | Rembrandt    |                             |
|        | 33          | David               | 2     | Michelangelo |                             |
| INSERT | TIN<br>Arte |                     | rtefa | act(44,      | 'Mona Lisa', 1, 'Da Vinci') |
|        | AId         | ArtName             | myAT  | Artist       |                             |
|        | 11          | Guernica            | 1     | Picasso      |                             |
|        | 11          | The Night-<br>watch | 1     | Rembrandt    |                             |
|        | 33          | David               | 2     | Michelangelo |                             |
|        | 44          | Mona Lisa           | 1     | Da Vinci     |                             |
|        | -           |                     |       |              |                             |

|             |                                   |                 | •                               | Trigger          |        |
|-------------|-----------------------------------|-----------------|---------------------------------|------------------|--------|
|             |                                   |                 |                                 |                  |        |
|             | <u> </u>                          |                 |                                 |                  |        |
| Arte        | efact                             |                 |                                 | -                |        |
| AId         | ArtName                           | myAT            | Artist                          |                  |        |
| 11          | Guernica                          | 1               | Picasso                         |                  |        |
| 11          | The Night-<br>watch               | 1               | Rembrandt                       |                  |        |
| 33          | David                             | 2               |                                 |                  |        |
|             |                                   |                 | Michelangelo                    |                  |        |
|             | T INTO A                          |                 |                                 | Lisa', 1, 'Da Vi | nci')  |
|             |                                   |                 |                                 | Lisa', 1, 'Da Vi | nci')  |
| Arte        | fact                              | rtefact         | (44, 'Mona                      | Lisa', 1, 'Da Vi | inci') |
| Arte<br>AId | ArtName                           | rtefact         | (44, 'Mona<br>Artist            | Lisa', 1, 'Da Vi | nci')  |
| Arte<br>AId | ArtName<br>Guernica<br>The Night- | rtefact<br>myAT | (44, 'Mona<br>Artist<br>Picasso | Lisa', 1, 'Da Vi | inci') |