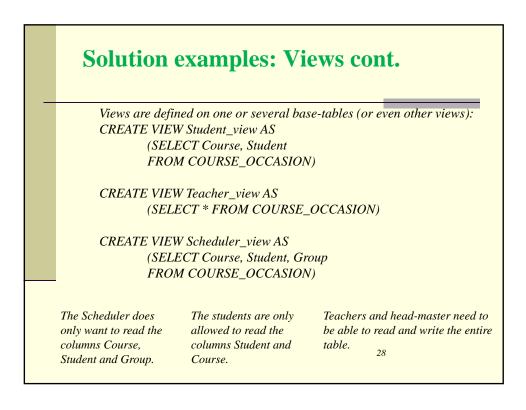

| 2     | Michelangelo |                             |
| INSERT | TIN<br>Arte |                     | rtefa | act(44,      | 'Mona Lisa', 1, 'Da Vinci') |
|        | AId         | ArtName             | myAT  | Artist       |                             |
|        | 11          | Guernica            | 1     | Picasso      |                             |
|        | 11          | The Night-<br>watch | 1     | Rembrandt    |                             |
|        | 33          | David               | 2     | Michelangelo |                             |
|        | 44          | Mona Lisa           | 1     | Da Vinci     |                             |
|        | -           |                     |       |              |                             |





































|             |                                   |                 | •                               | Trigger          |        |
|-------------|-----------------------------------|-----------------|---------------------------------|------------------|--------|
|             |                                   |                 |                                 |                  |        |
|             | <u> </u>                          |                 |                                 |                  |        |
| Arte        | efact                             |                 |                                 | -                |        |
| AId         | ArtName                           | myAT            | Artist                          |                  |        |
|