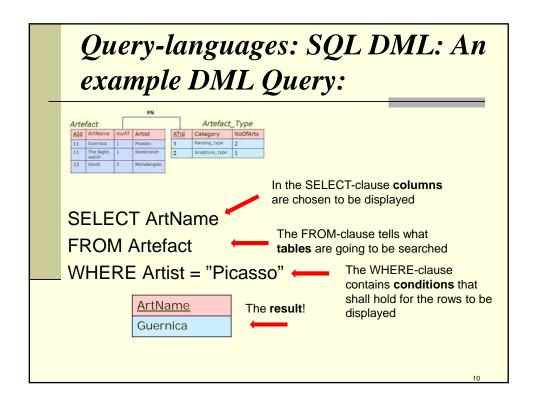

| Que    | ry-         |                     | gu    | ages.        | DML INSERT                  |
|--------|-------------|---------------------|-------|--------------|-----------------------------|
|        | Artei       | fact                |       |              |                             |
|        | AId         | ArtName             | myAT  | Artist       |                             |
|        | 11          | Guernica            | 1     | Picasso      |                             |
|        | 11          | The Night-<br>watch | 1     | Rembrandt    |                             |
|        | 33          | David               | 2     | Michelangelo |                             |
| INSERT | TIN<br>Arte |                     | rtefa | act(44,      | 'Mona Lisa', 1, 'Da Vinci') |
|        | AId         | ArtName             | myAT  | Artist       |                             |
|        | 11          | Guernica            | 1     | Picasso      |                             |
|        | 11          | The Night-<br>watch | 1     | Rembrandt    |                             |
|        | 33          | David               | 2     | Michelangelo |                             |
|        | 44          | Mona Lisa           | 1     | Da Vinci     |                             |
|        | -           |                     |       |              |                             |

|             |                                   |                 | •                               | Trigger          |        |
|-------------|-----------------------------------|-----------------|---------------------------------|------------------|--------|
|             |                                   |                 |                                 |                  |        |
|             | <u> </u>                          |                 |                                 |                  |        |
| Arte        | efact                             |                 |                                 | -                |        |
| AId         | ArtName                           | myAT            | Artist                          |                  |        |
| 11          | Guernica                          | 1               | Picasso                         |                  |        |
| 11          | The Night-<br>watch               | 1               | Rembrandt                       |                  |        |
| 33          | David                             | 2               |                                 |                  |        |
|             |                                   |                 | Michelangelo                    |                  |        |
|             | T INTO A                          |                 |                                 | Lisa', 1, 'Da Vi | nci')  |
|             |                                   |                 |                                 | Lisa', 1, 'Da Vi | nci')  |
| Arte        | fact                              | rtefact         | (44, 'Mona                      | Lisa', 1, 'Da Vi | inci') |
| Arte<br>AId | ArtName                           | rtefact         | (44, 'Mona<br>Artist            | Lisa', 1, 'Da Vi | nci')  |
| Arte<br>AId | ArtName<br>Guernica<br>The Night- | rtefact<br>myAT | (44, 'Mona<br>Artist<br>Picasso | Lisa', 1, 'Da Vi | inci') |