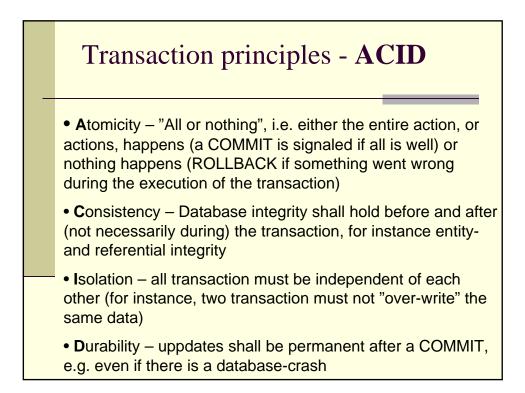

| 33          | David               | 2     | Michelangelo |                             |
| INSERT | TIN<br>Arte |                     | rtefa | act(44,      | 'Mona Lisa', 1, 'Da Vinci') |
|        | AId         | ArtName             | myAT  | Artist       |                             |
|        | 11          | Guernica            | 1     | Picasso      |                             |
|        | 11          | The Night-<br>watch | 1     | Rembrandt    |                             |
|        | 33          | David               | 2     | Michelangelo |                             |
|        | 44          | Mona Lisa           | 1     | Da Vinci     |                             |
|        | -           |                     |       |              |                             |





































|             |                                   |                 | •                               | Trigger          |        |
|-------------|-----------------------------------|-----------------|---------------------------------|------------------|--------|
|             |                                   |                 |                                 |                  |        |
|             | <u> </u>                          |                 |                                 |                  |        |
| Arte        | efact                             |                 |                                 | -                |        |
| AId         | ArtName                           | myAT            | Artist                          |