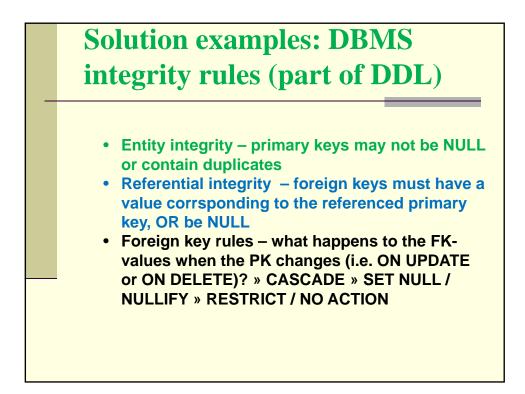

David               | 2     | Michelangelo |                             |
| INSERT | TIN<br>Arte |                     | rtefa | act(44,      | 'Mona Lisa', 1, 'Da Vinci') |
|        | AId         | ArtName             | myAT  | Artist       |                             |
|        | 11          | Guernica            | 1     | Picasso      |                             |
|        | 11          | The Night-<br>watch | 1     | Rembrandt    |                             |
|        | 33          | David               | 2     | Michelangelo |                             |
|        | 44          | Mona Lisa           | 1     | Da Vinci     |                             |
|        | -           |                     |       |              |                             |





































|             |                                   |                 | •                               | Trigger          |        |
|-------------|-----------------------------------|-----------------|---------------------------------|------------------|--------|
|             |                                   |                 |                                 |                  |        |
|             | <u> </u>                          |                 |                                 |                  |        |
| Arte        | efact                             |                 |                                 | -                |        |
| AId         | ArtName                           | myAT            | Artist                          |                  |