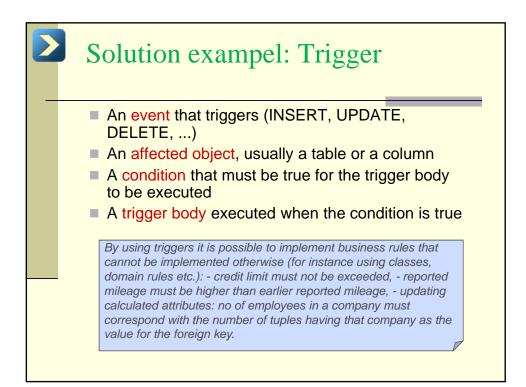

| 2     | Michelangelo |                             |
| INSERT | TIN<br>Arte |                     | rtefa | act(44,      | 'Mona Lisa', 1, 'Da Vinci') |
|        | AId         | ArtName             | myAT  | Artist       |                             |
|        | 11          | Guernica            | 1     | Picasso      |                             |
|        | 11          | The Night-<br>watch | 1     | Rembrandt    |                             |
|        | 33          | David               | 2     | Michelangelo |                             |
|        | 44          | Mona Lisa           | 1     | Da Vinci     |                             |
|        | -           |                     |       |              |                             |





































|             |                                   |                 | •                               | Trigger          |        |
|-------------|-----------------------------------|-----------------|---------------------------------|------------------|--------|
|             |                                   |                 |                                 |                  |        |
|             | <u> </u>                          |                 |                                 |                  |        |
| Arte        | efact                             |                 |                                 | -                |        |
| AId         | ArtName                           | myAT            | Artist                          |                  |        |
| 11