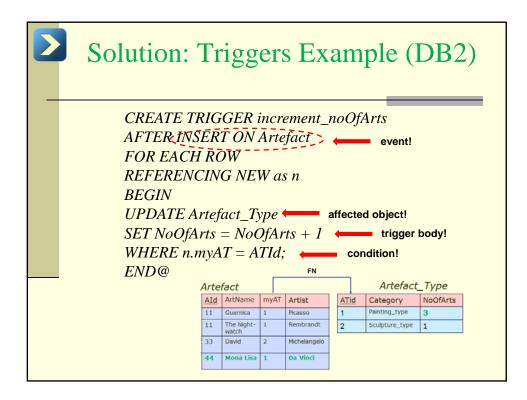

| Que    | ry-         |                     | gu    | ages.        | DML INSERT                  |
|--------|-------------|---------------------|-------|--------------|-----------------------------|
|        | Artei       | fact                |       |              |                             |
|        | AId         | ArtName             | myAT  | Artist       |                             |
|        | 11          | Guernica            | 1     | Picasso      |                             |
|        | 11          | The Night-<br>watch | 1     | Rembrandt    |                             |
|        | 33          | David               | 2     | Michelangelo |                             |
| INSERT | TIN<br>Arte |                     | rtefa | act(44,      | 'Mona Lisa', 1, 'Da Vinci') |
|        | AId         | ArtName             | myAT  | Artist       |                             |
|        | 11          | Guernica            | 1     | Picasso      |                             |
|        | 11          | The Night-<br>watch | 1     | Rembrandt    |                             |
|        | 33          | David               | 2     | Michelangelo |                             |
|        | 44          | Mona Lisa           | 1     | Da Vinci     |                             |
|        | -           |                     |       |              |                             |

|             |                                   |                 | •                               | Trigger          |        |
|-------------|-----------------------------------|-----------------|---------------------------------|------------------|--------|
|             |                                   |                 |                                 |                  |        |
|             | <u> </u>                          |                 |                                 |                  |        |
| Arte        | efact                             |                 |                                 | -                |        |
| AId         | ArtName                           | myAT            | Artist                          |                  |        |
| 11          | Guernica                          | 1               | Picasso                         |                  |        |
| 11          | The Night-<br>watch               | 1               | Rembrandt                       |                  |        |
| 33          | David                             | 2               |                                 |                  |        |
|             |                                   |                 | Michelangelo                    |                  |        |
|             | T INTO A                          |                 |                                 | Lisa', 1, 'Da Vi | nci')  |
|             |                                   |                 |                                 | Lisa', 1, 'Da Vi | nci')  |
| Arte        | fact                              | rtefact         | (44, 'Mona                      | Lisa', 1, 'Da Vi | inci') |
| Arte<br>AId | ArtName                           | rtefact         | (44, 'Mona<br>Artist            | Lisa', 1, 'Da Vi | nci')  |
| Arte<br>AId | ArtName<br>Guernica<br>The Night- | rtefact<br>myAT | (44, 'Mona<br>Artist<br>Picasso | Lisa', 1, 'Da Vi | inci') |