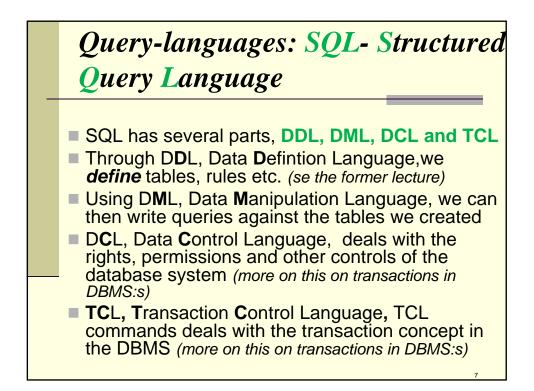

| Que    | ry-         |                     | gu    | ages.        | DML INSERT                  |
|--------|-------------|---------------------|-------|--------------|-----------------------------|
|        | Artei       | fact                |       |              |                             |
|        | AId         | ArtName             | myAT  | Artist       |                             |
|        | 11          | Guernica            | 1     | Picasso      |                             |
|        | 11          | The Night-<br>watch | 1     | Rembrandt    |                             |
|        | 33          | David               | 2     | Michelangelo |                             |
| INSERT | TIN<br>Arte |                     | rtefa | act(44,      | 'Mona Lisa', 1, 'Da